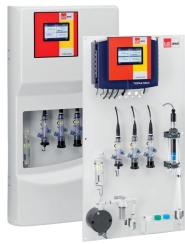

#### Water sampling stations for:

- Drinking water
- · Bath water
- Industry

#### TOPAX® - Controller and measuring amplifier