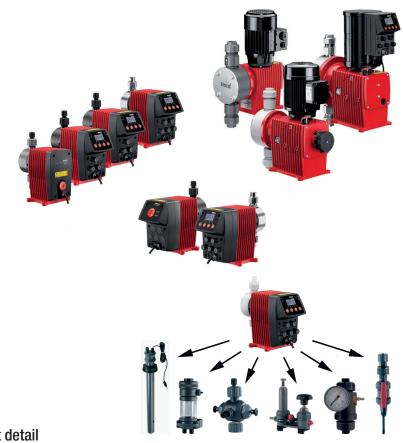

# **Dosing pumps & accessories**

#### The Smart series

Stepper motor-driven diaphragm dosing pumps 2.4 – 30.7 l/h up to 20 bar

#### The All-rounder series

Solenoid-driven diaphragm dosing pumps 0.5 - 15 l/h up to 16 bar

#### The Revolutionary series

Motor-driven diaphragm dosing pumps 4-1020 l/h up to 16 bar

#### The Robust series

Motor-driven diaphragm dosing pumps 3-8000 l/h up to 10 bar

#### The Strong series

Piston dosing pumps 0.1 – 4100 l/h up to 400 bar

#### The Flexible series

Peristaltic pumps 7 – 9000 ml/h up to 2 bar

#### The Optional series

Options for extending dosing pumps

#### Well thought-out down to the smallest detail

Material consistency from the suction line to the injection nozzle