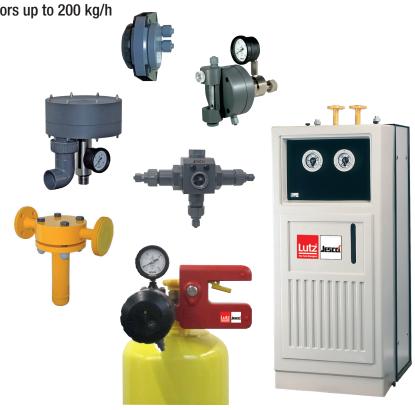

# Chlorine gas dosing for small and large chlorine plants

#### Small-size and large-scale chlorinators up to 200 kg/h

- Chlorinators and Vacuum regulators
- · Chlorine evaporators
- Flow meter
- · Control valves
- · Changeover switchs
- Ejectors / Non return valves

#### **Accessories**

- Aiding valves
- Manifolds
- Moisture eliminator
- · Expansion systems
- Diffuser
- · Chlorine gas filter
- Injection nozzles for chlorine gas
- Safety blow-off valves
- Safety shutoff valves

#### Room and protective equipment

- · Gas warning devices
- ChlorStop
- Lifting beam / crane balance
- Drum scale / drum support
- Chlorine scrubber
- Chlorwache