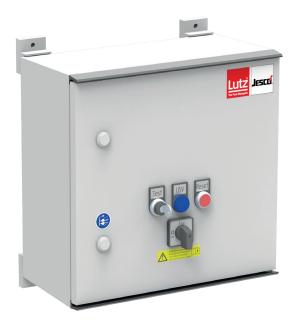

# Increased safety in the chlorine gas room

**Control unit for ChlorStop** 

### **Uncomplicated and quick**

ChlorStop devices can be switched off manually via a key switch on the front of the control unit. This enables a simple and quick system function test.

The control unit combines a high safety standard with uncomplicated and easy-to-understand operation. Once all faults leading to an alarm have been remedied, the unit can be reactivated simply be pressing the reset button on the front side. The unit ensures reliability and simple operation.